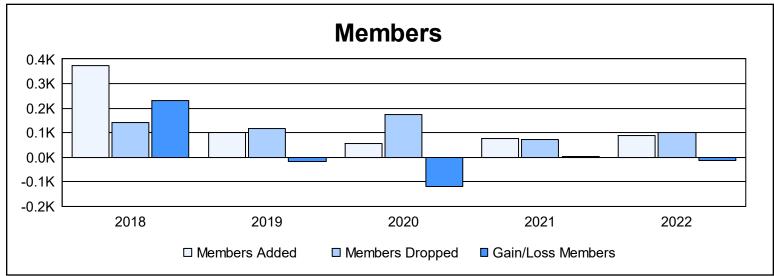

District 115CN As of June 2022 Cumulative

| Year      | New<br>Clubs | Dropped<br>Clubs | Gain/<br>Loss<br>Clubs | New<br>Members | Charter<br>Members | Reinstate<br>Members | Transfer<br>Members | Total<br>Member<br>Added | Total<br>Members<br>Dropped | Gain/<br>Loss<br>Members |
|-----------|--------------|------------------|------------------------|----------------|--------------------|----------------------|---------------------|--------------------------|-----------------------------|--------------------------|
| 2017-2018 | 5            | 1                | 4                      | 232            | 118                | 21                   | 2                   | 373                      | 141                         | 232                      |
| 2018-2019 | 0            | 1                | -1                     | 96             | 3                  | 0                    | 1                   | 100                      | 116                         | -16                      |
| 2019-2020 | 0            | 3                | -3                     | 48             | 5                  | 2                    | 0                   | 55                       | 173                         | -118                     |
| 2020-2021 | 0            | 1                | -1                     | 74             | 1                  | 0                    | 0                   | 75                       | 74                          | 1                        |
| 2021-2022 | 0            | 0                | 0                      | 79             | 1                  | 3                    | 5                   | 88                       | 100                         | -12                      |
| Average   | 1            | 1                | 0                      | 106            | 26                 | 5                    | 2                   | 138                      | 121                         | 17                       |